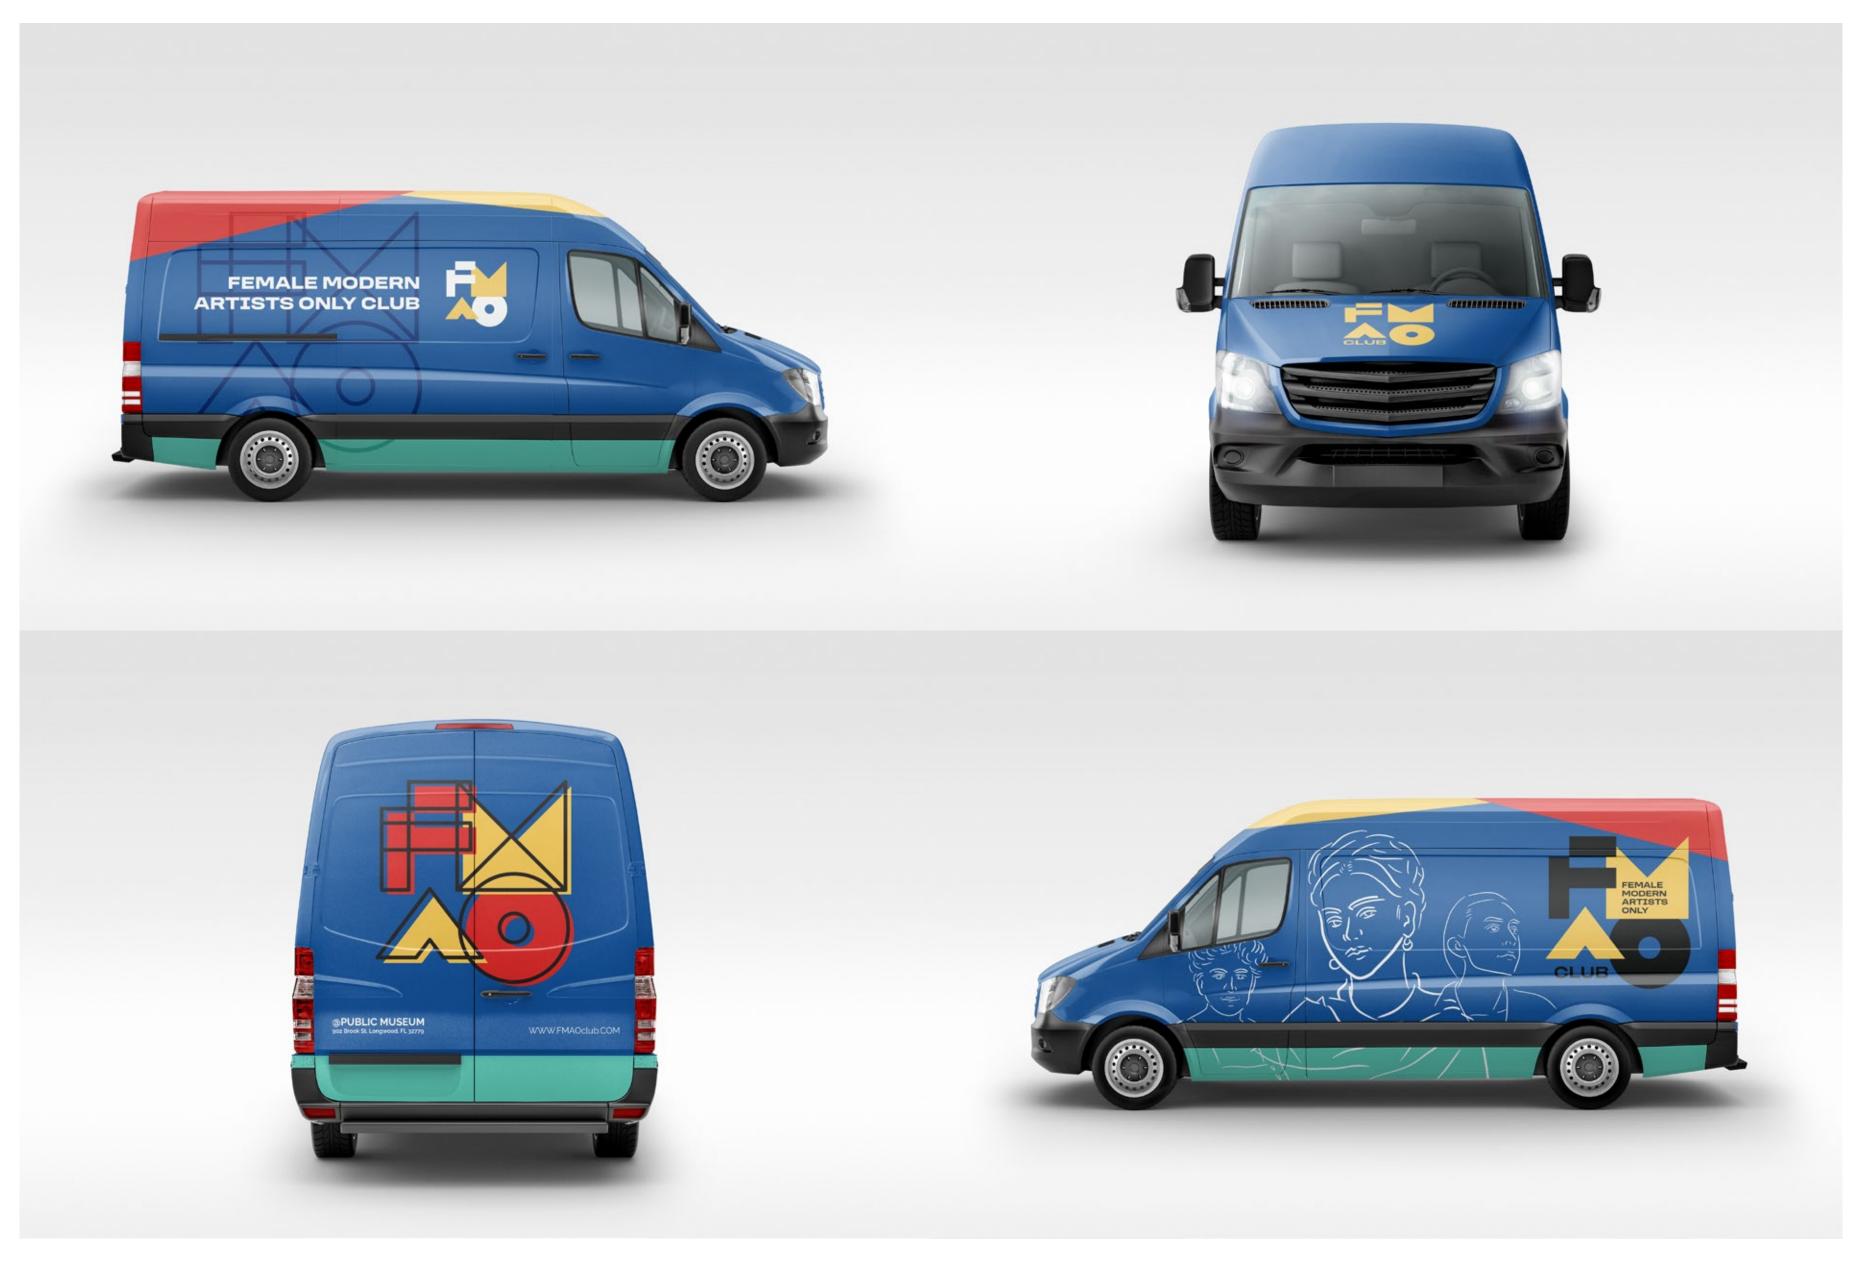

## DELIVERABLES

- 1. Logo System
- 2. Posters
- 3. Gift Shop Merchandise (stationery, notebook, bag, pins, paint brush, etc.)
- 4. Van Wrap

## 14 | VAN WRAP

FMAO | FEMALE MODERN ARTISTS ONLY CLUB

16