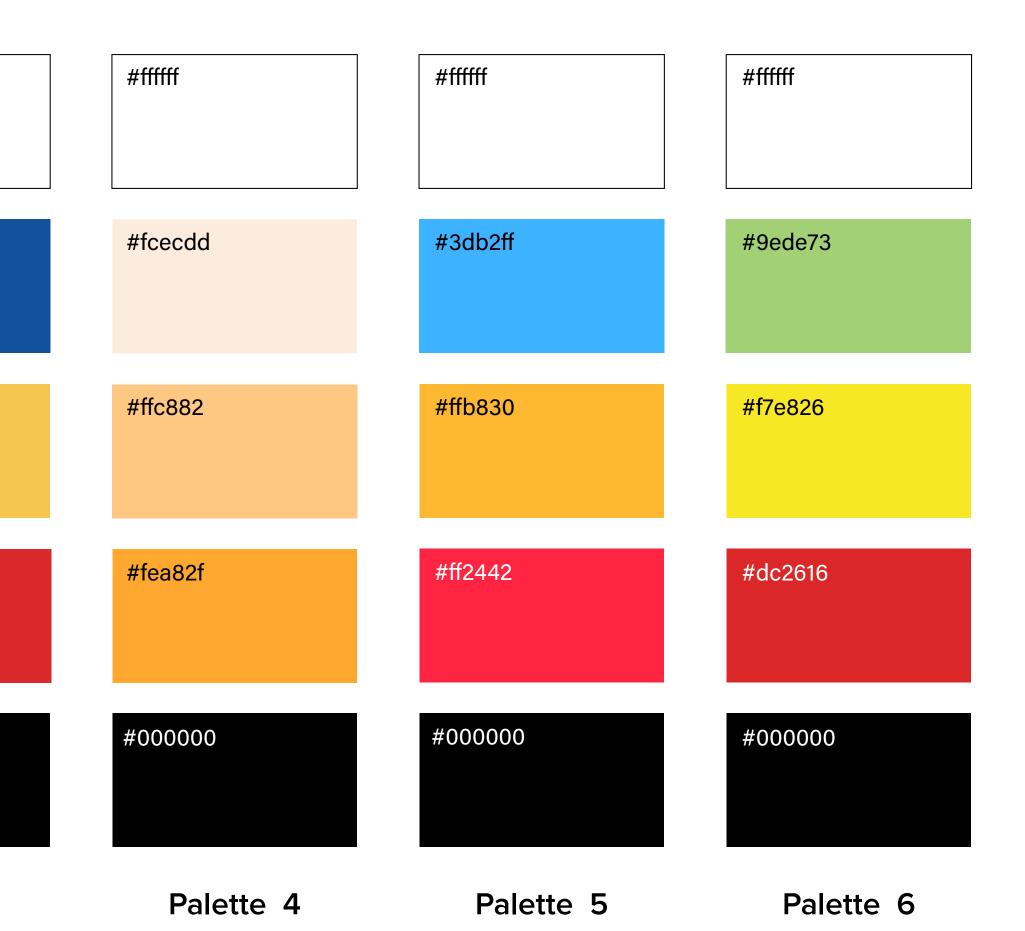

## **06 | COLOR STUDIES**

| #ffffff   | #ffffff   | #fffff    |
|-----------|-----------|-----------|
| #b91646   | #512d6d   | #12529c   |
| #fdb737   | #f8485e   | #f5c74f   |
| #fbf3e4   | #00c1d4   | #db2929   |
| #00000    | #00000    | #000000   |
| Palette 1 | Palette 2 | Palette 3 |