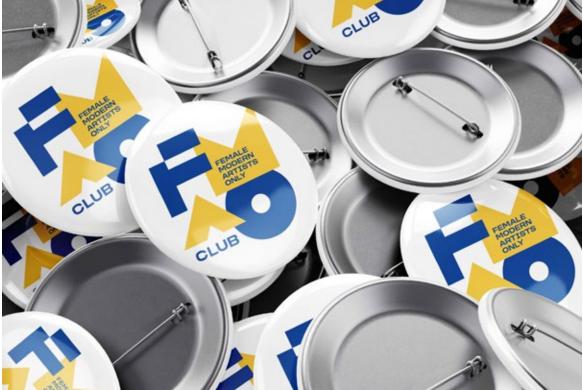

## DELIVERABLES

- 1. Logo System
- 2. Posters
- 3. Gift Shop Merchandise (stationery, notebook, bag, pins, paint brush, etc.)
- 4. Van Wrap

## 12 | MERCHANDISE

20

## 12 | MERCHANDISE

14