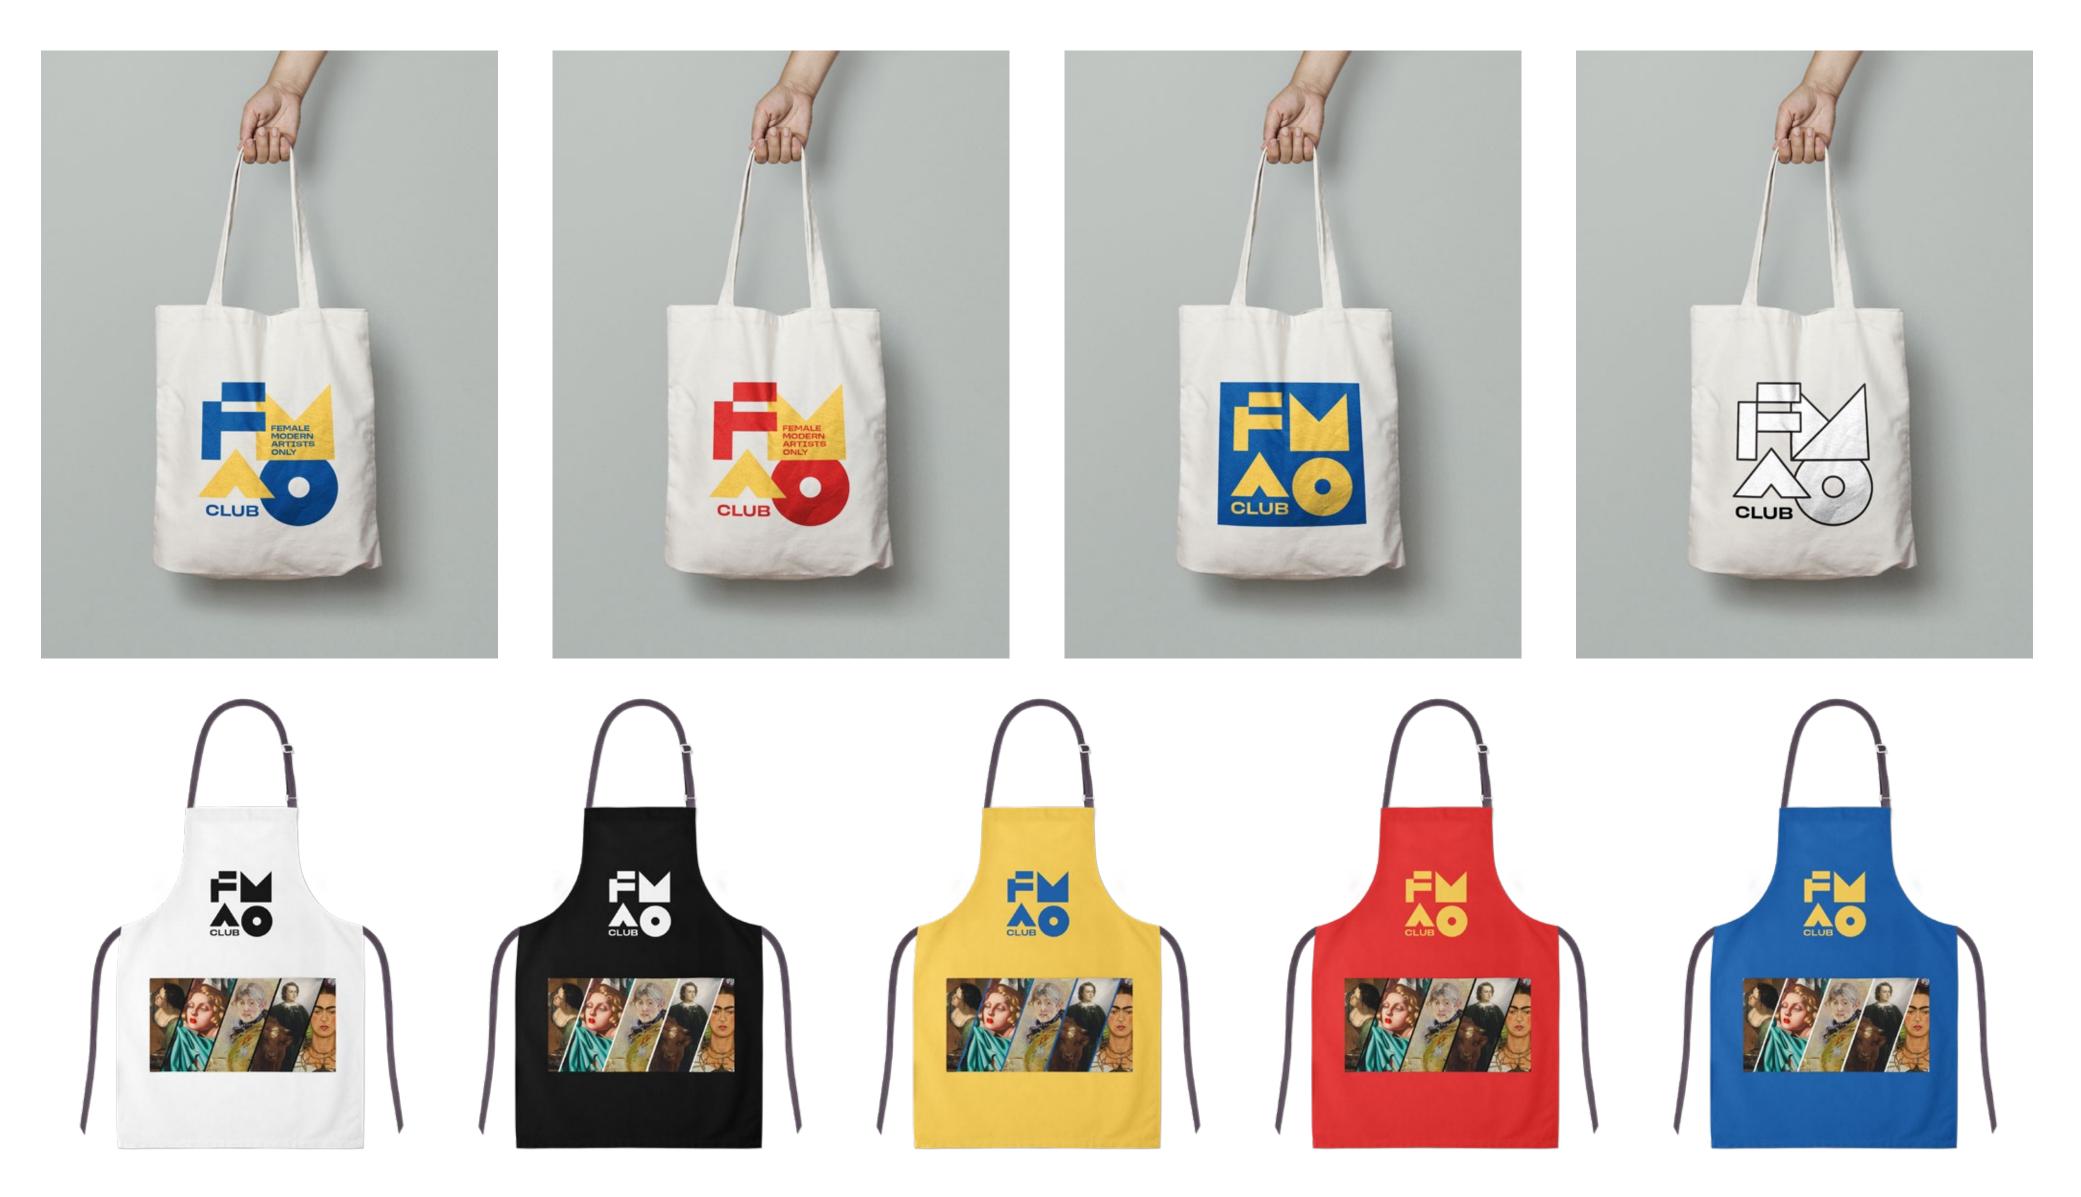

3 |





#### 07 | TYPE + COLOR





ABCDEFCHIJKLMNOPQRSTUVWXYZ abcdefghijklmnopqrstuvwxyz 1234567890=!@#\$%^&\*()\_+[]\{}|;':",.<??

FMAO | FEMALE MODERN ARTISTS ONLY CLUB





| #f5c74f |  |  |
|---------|--|--|
|         |  |  |
|         |  |  |
|         |  |  |

| #ffffff |  |  |
|---------|--|--|
|         |  |  |
|         |  |  |
|         |  |  |



8

#### LOGO SKETCHES 08





















?. G

UB

FMAD

ŢΜ

 $\overline{M} \triangle 0$ 

CLVB

0

В







#### 09 | LOGO SYSTEM



PRIMARY LOGO

FMAO | FEMALE MODERN ARTISTS ONLY CLUB



SECONDARY LOGO

10

## **10 | POSTER ROUGHS**







## JOIN US TO

ÎÌ

# DREAMS

EVERY SATURDAY 4:00PM - 6:00PM

**@PUBLIC MUSEUM** 902 Brook St. Longwood, FL 32779 WWW.FMAOclub.COM



## 12 | MERCHANDISE





20







## 12 | MERCHANDISE



14

## **13 | VAN WRAP SKETCHES**





| Л |  |
|---|--|
|   |  |
|   |  |

## 14 | VAN WRAP



FMAO | FEMALE MODERN ARTISTS ONLY CLUB

16